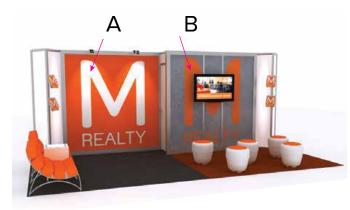

Graphic Template 10 x 20 Inline Exhibit Velcro Tension Fabric Graphics

Α Safe/Live Area 87" W x 88.835" H Image Area 88" W x 90.335"H Tension Fabric Graphic NOTE: 1/2" Hook Velcro on Front of Graphic, around perimeter

Approximate Size and Placement of Monitor Safe/Live Area 87" W x 88.835" H Image Area 88" W x 90.335"H Tension Fabric Graphic NOTE: 1/2" Hook Velcro on Front of Graphic, around perimeter

NOTE: All Raster Art (jpg, tiff,psd, png, etc.) must be at least 100 dpi at print size.